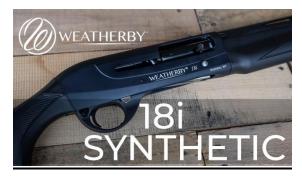

## **Live Auction Guns-**

**Gun of Year-** Donated by Burgess Concrete. Weatherby 307 Range XP Terrain in 280 Ackley with SPM logo engraved into the stock.

**Weatherby 18i-** Semi Auto 3.5" chamber 12 Gauge