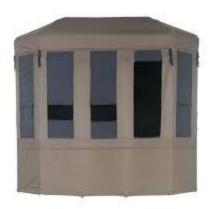

**Custom Handcrafted Knife-** One of a kind handcrafted knife made by Jason DeHaan. Made of the highest-grade materials. Be sure to check it out. It

**Buckhut Blind-** The GB-100 is made of heavy-duty, powder-coated steel, Stronger and more durable than pop-up blinds, Can be used on an existing platform, Roomy interior with up to 7 ft. height for standing shots, Each window has adjustable-height shooting rest Specs- 82.94 LBS., HEIGHT: 50", BLIND DIMENSIONS: 88" W x 48" L x 7' H. Donated by VanEerden Builders