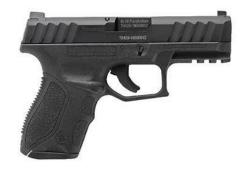

**TriStar Upland Hunter-** Walnut stock O/U 12 Gauge

Savage 110 Trail Hunter- 400 Legend

**Stoeger STR9 Compact-** 9mm handgun

**Silencer CO-** 36m silencer is able to handle all rifle sizes to 300 win mag **Silencer CO-** 46m silencer is able to handle all rifle sizes including 450 BM