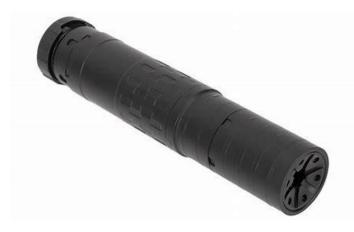

**TriStar Upland Hunter-** Walnut stock O/U 12 Gauge

Savage 110 Trail Hunter- 400 Legend

**Stoeger STR9 Compact-** 9mm handgun

**Silencer CO-** 36m silencer is able to handle all rifle sizes to 300 win mag **Silencer CO-** 46m silencer is able to handle all rifle sizes including 450 BM