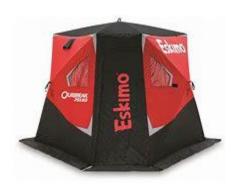

## Montana Youth Hunt- Outdoors Network International-See trips tab for details

**Eskmo Outbreak 250XD-** 3-person capacity, 51-sq. ft. of spacious fishable area, Flared, wide-bottom design, Oversized, obstacle-free door, 3-layer StormShield™ fabric, Fully insulated 80-gram insulation, size- 112" x 112" x 77"h. setup size, 38 lbs. Donated by Hilltop Sports.