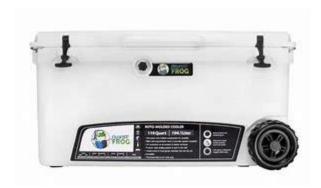

**St. Clair Musky trip-** A 8 HR –GUIDED MUSKY HUNT. See trips tab for details.

**Sturgeon Fishing Trip for 2-** With Finns Sportfishing. See trips tab for details. Donated by Scott DeGraaf

**Mitten Cooler 110 qt cooler**- Comes with cup holders, tray and divider. Fits up to 150 12 oz cans, HEAVY DUTY INSULATION: 110 Quart Ice Chest holds ice for days on end with commercial grade insulation, Freezer Style lid gasket, and Rubber Cold Seal Latches