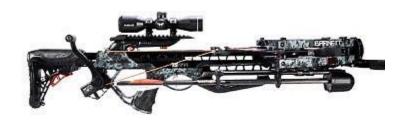

Barnett Crossbow TS380- The TS380 has speed, fit and function all on its side: delivering an overall shooting experience that's as comfortable as it is effective. The adjustable length-of-pull butt stock and pass-through foregrip make the high-speed crossbow easy and comfortable for almost any shooter to shoulder. This special edition crossbow even has an integrated crank cocking device to reduce cocking tension by up to 93 percent! Package Includes: 4x32mm Multi-Reticle Scope, Integrated Crank Cocking Device, Lightweight Side-Mount Quiver, Two 20 Headhunter™ Arrows