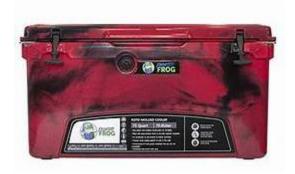

Whitetail Shoulder Mount- Get a whitetail shoulder mount (or value towards another mount) from Beebe Wildlife Studios. Donated by Bebee Wildlife Studios

Mitten Cooler 75 qt cooler - Comes with cup holders, tray and divider. Fits up to 105 12 oz cans. HEAVY DUTY INSULATION: Our 75-quart cooler holds ice for days on end with commercial grade insulation, freezer style lid gasket, and rubber cold seal latches. ADVANTAGES: LED Interior Light, Military Grade Nylon Rope Handles, Super Grip Non-Slip Rubber Feet, Molded Tie Down Slots with Lock Plates, Recessed No Leak Drain Plug, and 2 Built-In Bottle Openers!