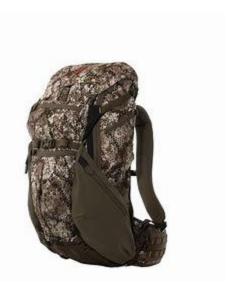

**Badlands MRK3 Backpack-** The MRK 3 is tough, functional, comfortable, and built to move mountains of miles and meat — and its split pontoon design gives you even more room to do so. Backed with an Allite® Super Magnesium™ frame and designed with your posture in mind, it's an essential on any big-game hunt.