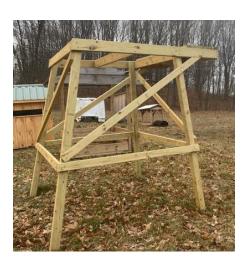

Turkey Call 5- Bully Game Calls Copper Slate Call Turkey Call 6- Bully Game Calls Copper Slate Call

**Deer Hunting Blind Stand**- This is custom made 8' tall blind stand, comes with ladder. It is easy to assemble and disassemble. Will fit most blinds. It is built and donated by Dolphie Eisenlohr. This will be outside entrance.