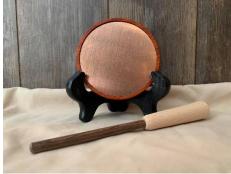

Turkey Call 5- Bully Game Calls Copper Slate Call Turkey Call 6- Bully Game Calls Copper Slate Call

**Deer Hunting Blind Stand**- This is custom made 8' tall blind stand, comes with ladder. It is easy to assemble and disassemble. Will fit most blinds. It is built and donated by Dolphie Eisenlohr. This will be outside entrance.